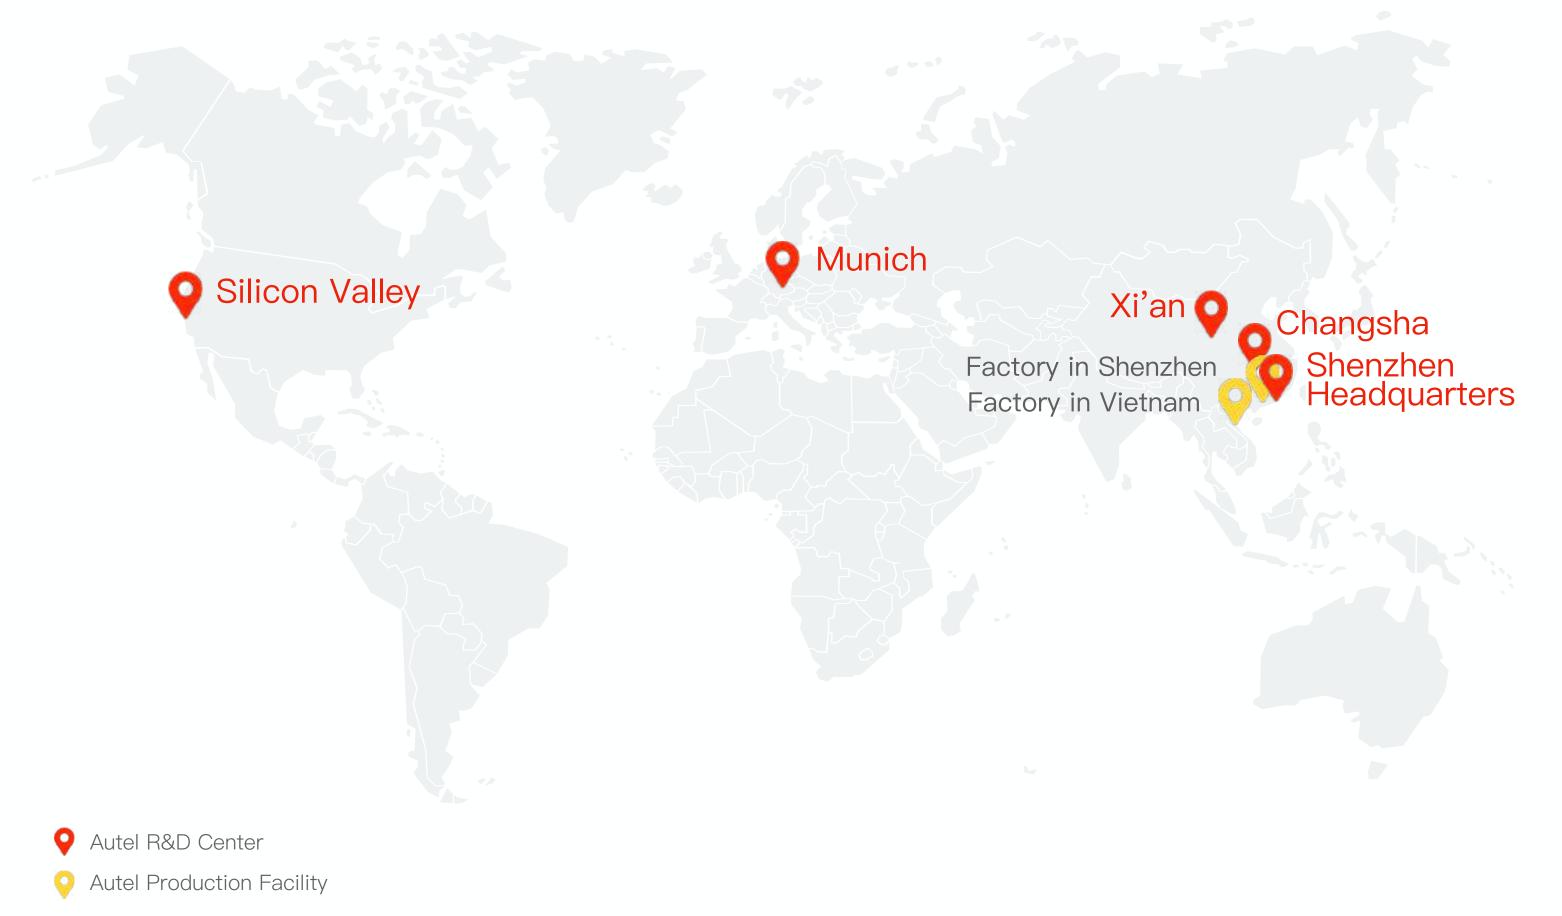

Autel has established R&D centers in Shenzhen headquarters, Silicon Valley, Munich, Xi'an and Changsha.

Autel boasts 2 factories, located in Guangming District, Shenzhen and Haiphong, Vietnam. The floor area of the Guangming branch is 15,000 square meters and holds 260 employees, including 30 technical managers. The Vietnam branch, established in Haiphong in 2018, has a staff of 430, including 15 managerial personnel covering 20,067 square meters.