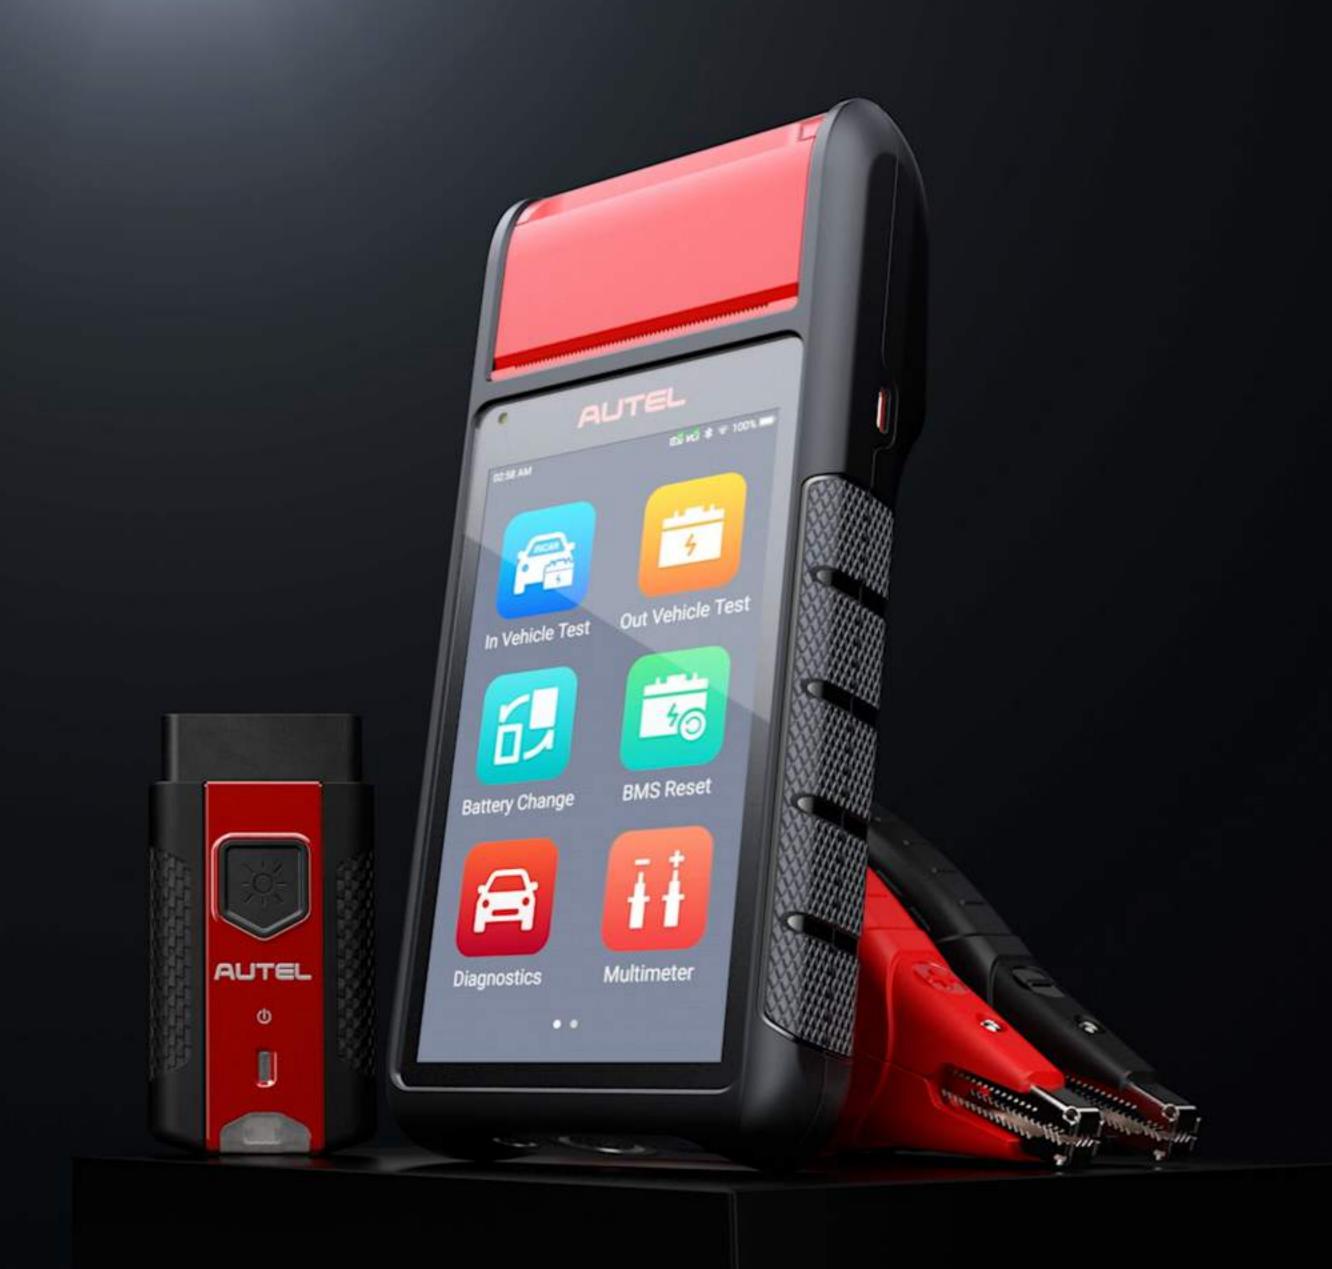

#### Other Products

Other products include industrial video endoscopes, automotive diagnostic tools for special features, automotive battery and electrical system analyzers. The target customers are mainly automotive maintenance and repair organizations.

MAxiBAS BT608 applies adaptive conductance, which is able to display a quick health status of the existing battery, register a new battery and perform advanced battery and electrical system diagnostics.

## Maxibas BT608