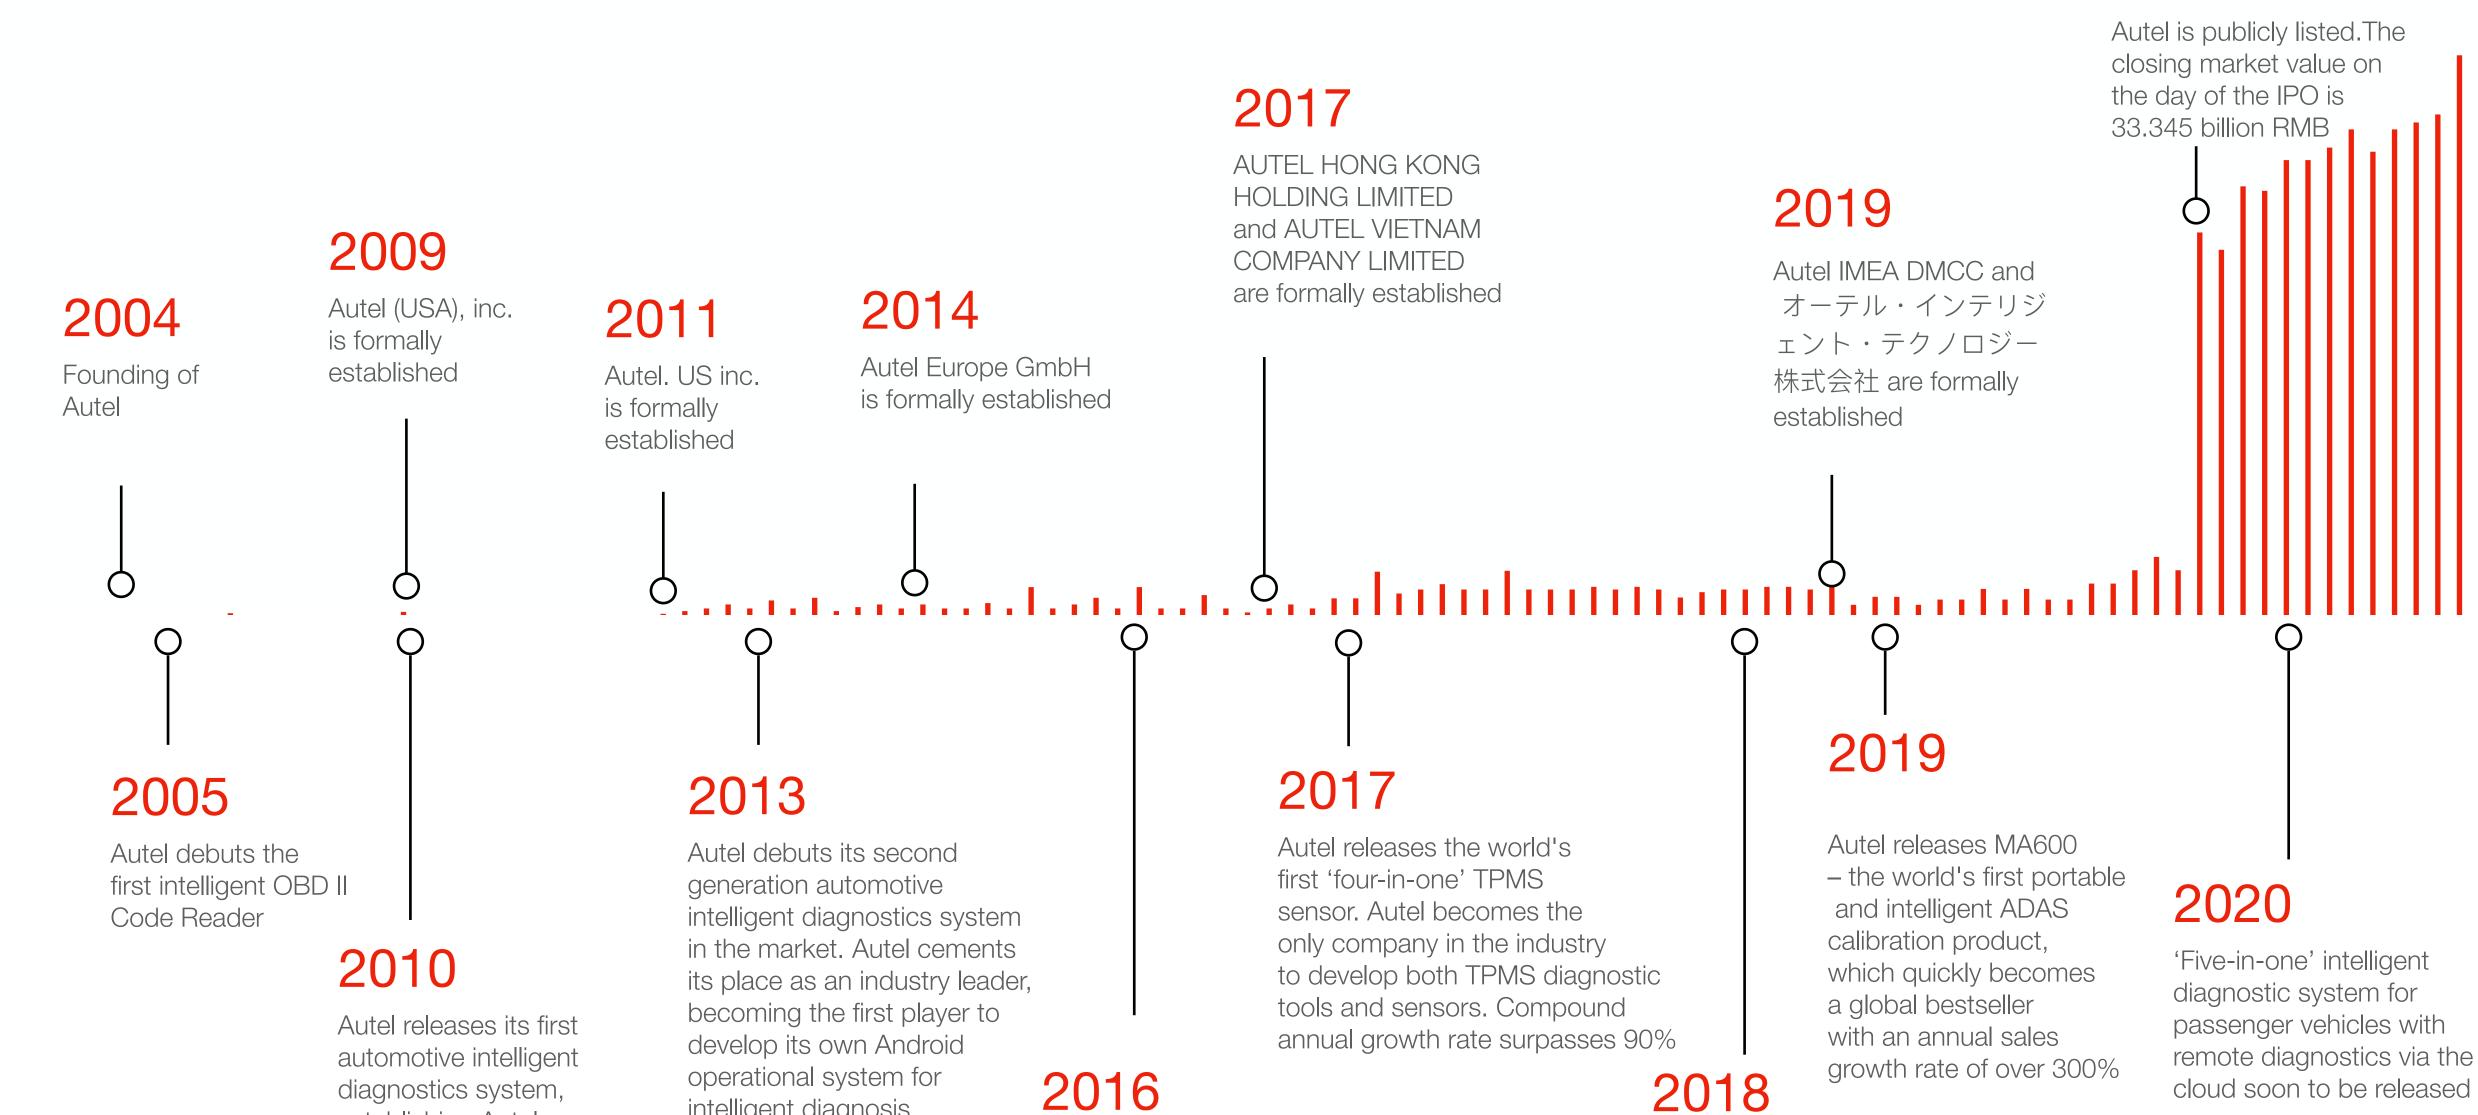

## History of AUTEL

Autel debuts its heavy duty intelligent diagnostics system, expanding Autel's addressable market from passenger vehicles to commercial vehicles

intelligent diagnosis

establishing Autel as

an industry-leader that

is able to provide users

vanced diagnostics within

an intuitive tablet interface

with feature-rich, ad-

First generation of ADAS calibration systems enter the Chinese and North American markets, leading rapid expansion in ADAS sensor calibration industry

2020

(1) Products & Solutions