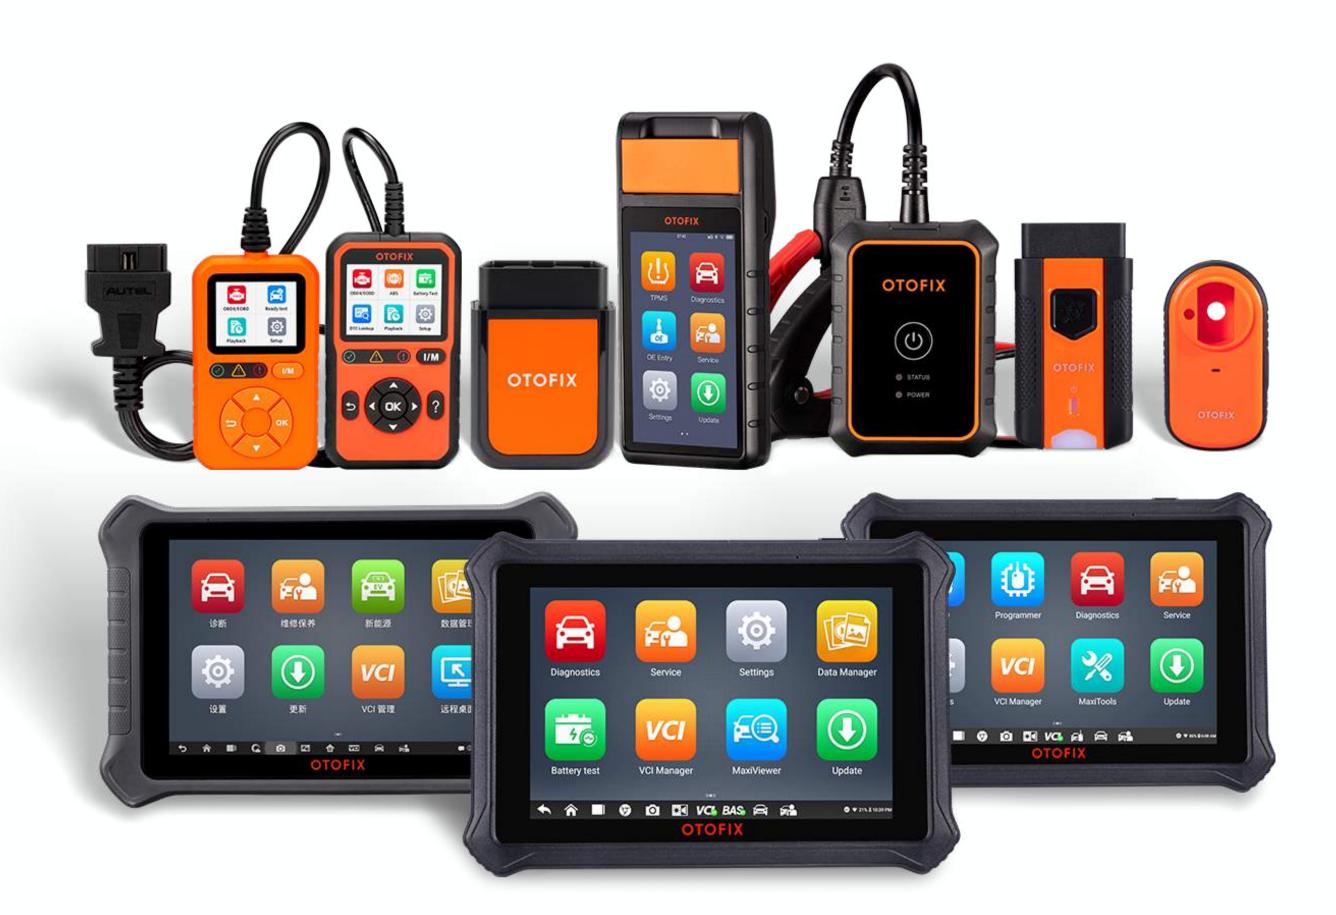

#### OTOFIX

#### The Sub-brand & Its Business

OTOFIX (Xiao'ou in Chinese), a sub-brand founded by Autel in 2021, is young, tech-focused and creative. It offers auto solutions and services at your fingertips through interactive and e-commerce platforms, and features vehicle diagnostic tools, key programming equipment, battery testers, and more.

OTOFIX products will be gradually equipped with the MaxiFix Cloud app to provide a series of digital repair solutions, including Remote Expert, and Device and Report Management systems.