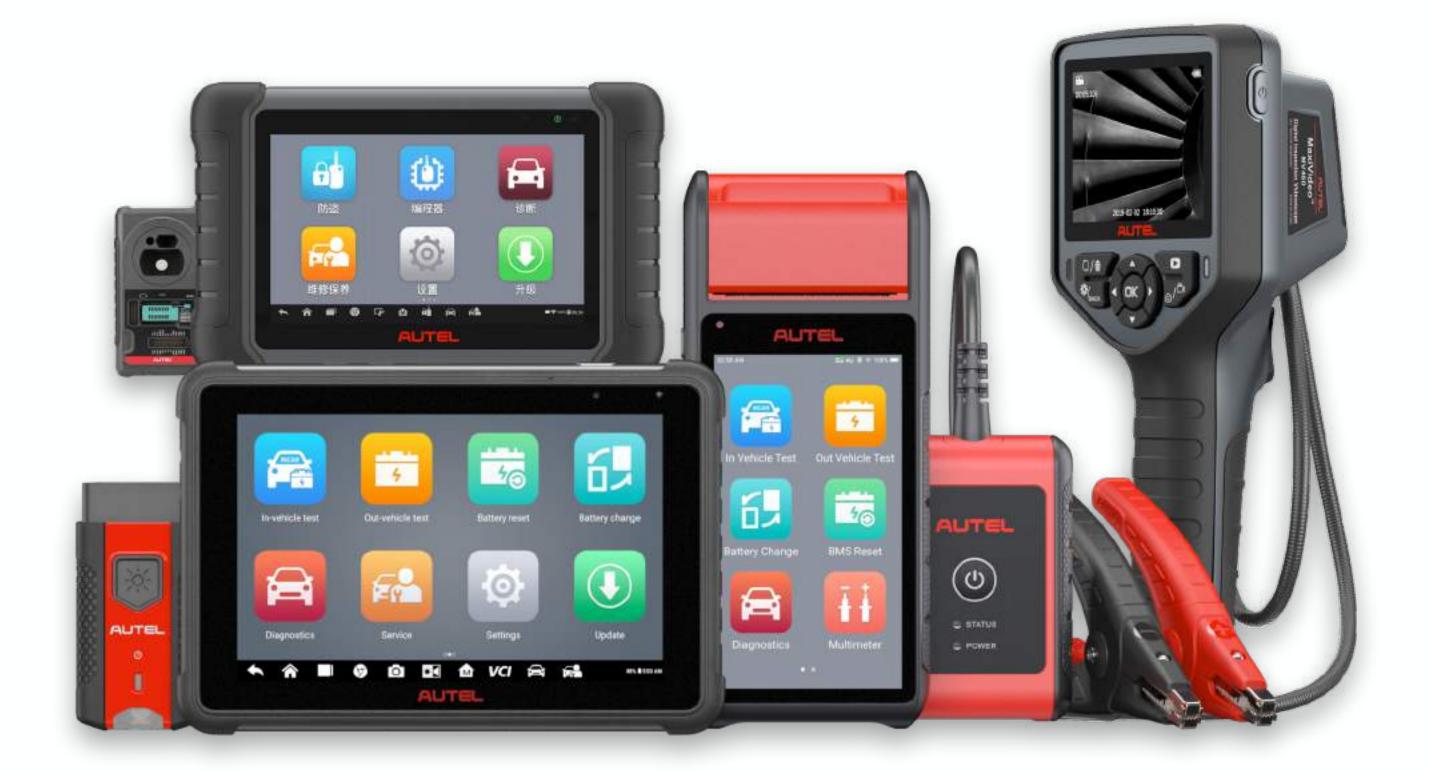

#### Automotive Diagnostic Products

Automotive intelligent diagnostic products: Comprehensive automotive diagnostic products are mainly intelligent diagnostic computer products, which perform comprehensive integrated functions such as communicating the automobile's electronic control system and dynamic live data to read fault codes, conducting component action tests, displaying sensor waveforms, and controlling computer coding or firmware.

Software upgrade service: Software is the company's core of automotive diagnostic system and the key to the products' functionality.

Automotive diagnostic products fully support the diagnostics of a multitude of different models of prevailing brands, different diagnostic connectors, and different protocols.

#### Other Products

Other products include industrial video endoscopes, automotive diagnostic tools for special features, automotive battery and electrical system analyzers. The target customers are mainly automotive maintenance and repair organizations.

MAxiBAS BT608 applies adaptive conductance, which is able to display a quick health status of the existing battery, register a new battery and perform advanced battery and electrical system diagnostics.