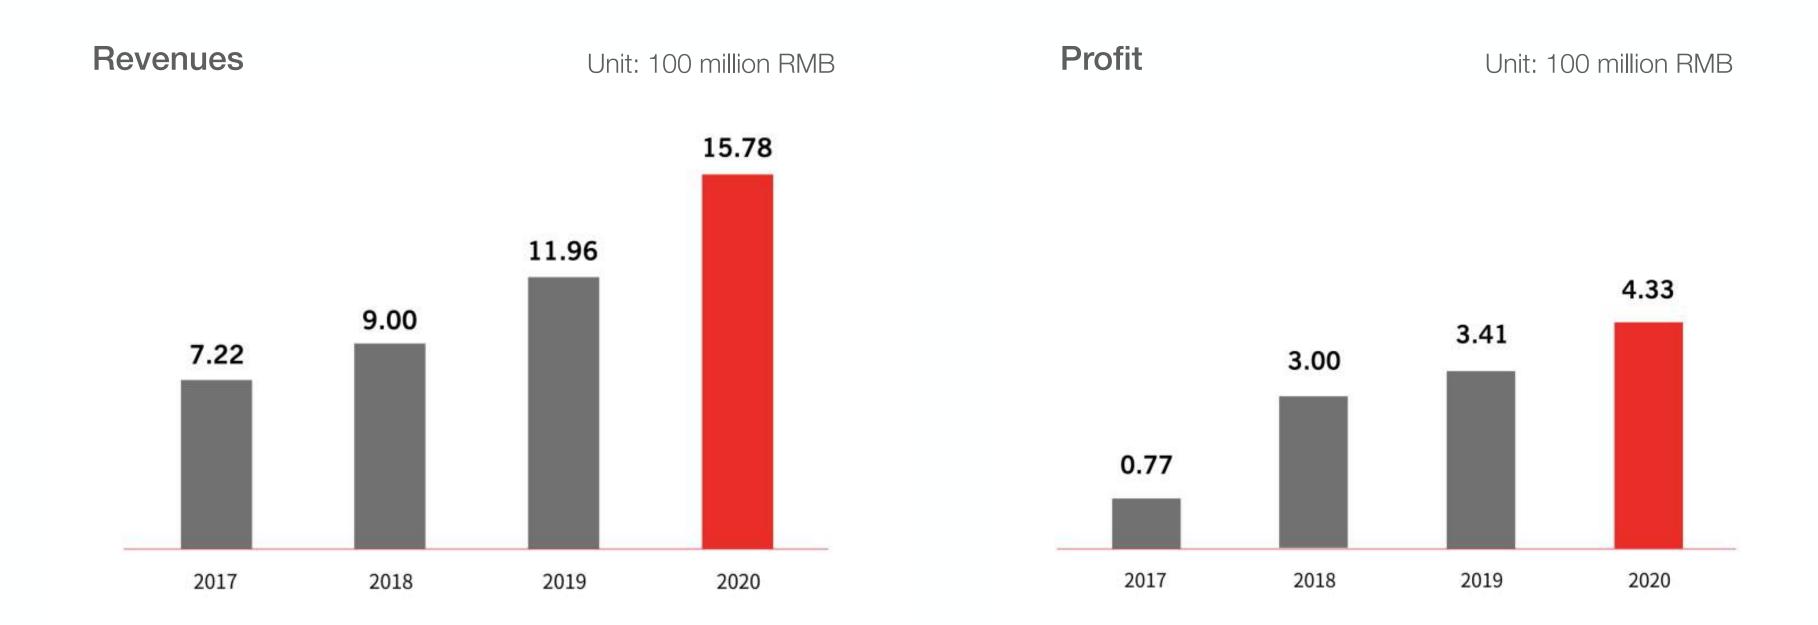

#### 30% CAGR over past 4 years

#### Financial Status

Autel's main business includes automotive intelligent diagnostic products, TPMS products, ADAS Calibration systems and software subscription renewals. The company's compound growth rate for the last 4 years exceeded 30%.