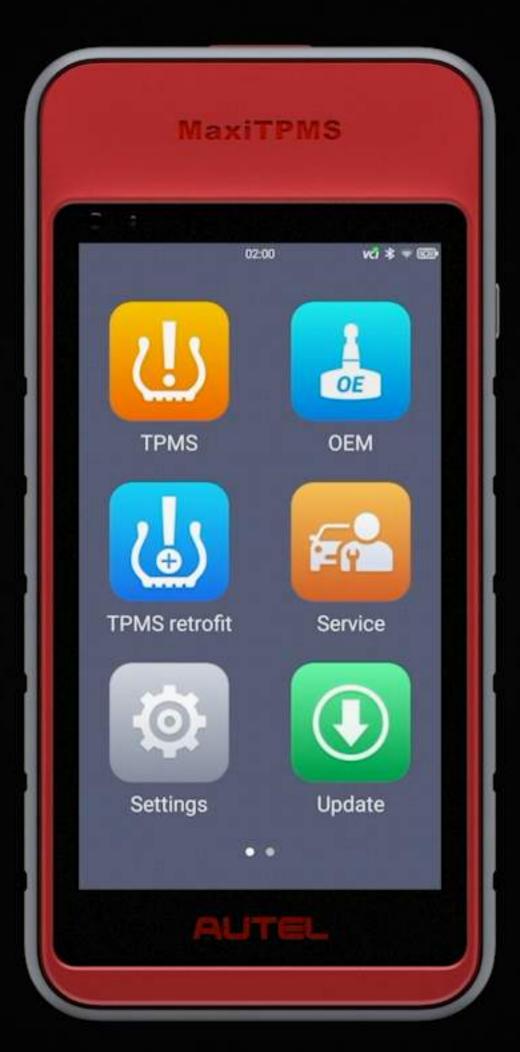

### MaxiTPMS

#### TPMS diagnostic tools and general tire pressure sensor:

The TPMS diagnostic tool is a small hand-held device. It is a specialized product used for tire pressure system inspection, tire pressure sensor activation, programming, and learning.

TPMS products can be programmed wirelessly through supporting tools and applied to most vehicle models on the market.