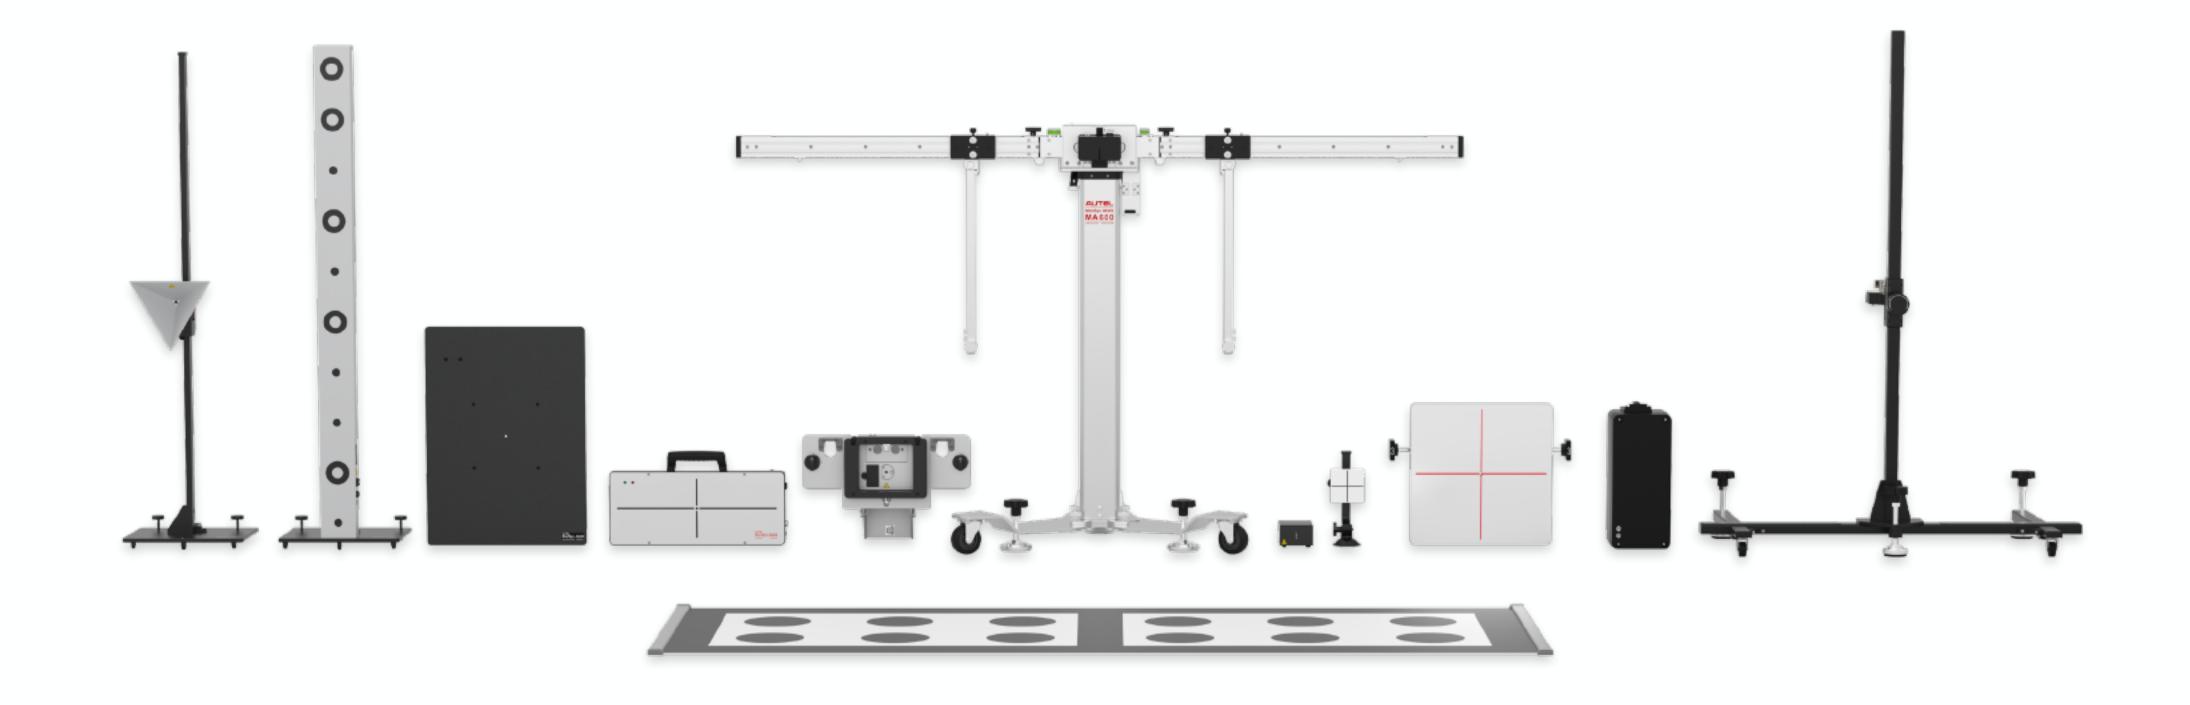

#### **ADAS** Products

Autel's ADAS intelligent calibration tools offer several integrated core functions, including ACC, LDW, NVS, BSD, AVM and HUD. ADAS products offer the advantages in covering various vehicle types, providing comprehensive calibration methods, delivering high precision of calibration equipment, and providing easy-to-use calibration tools.

# ALITEL MaxiSys ADAS MA 600