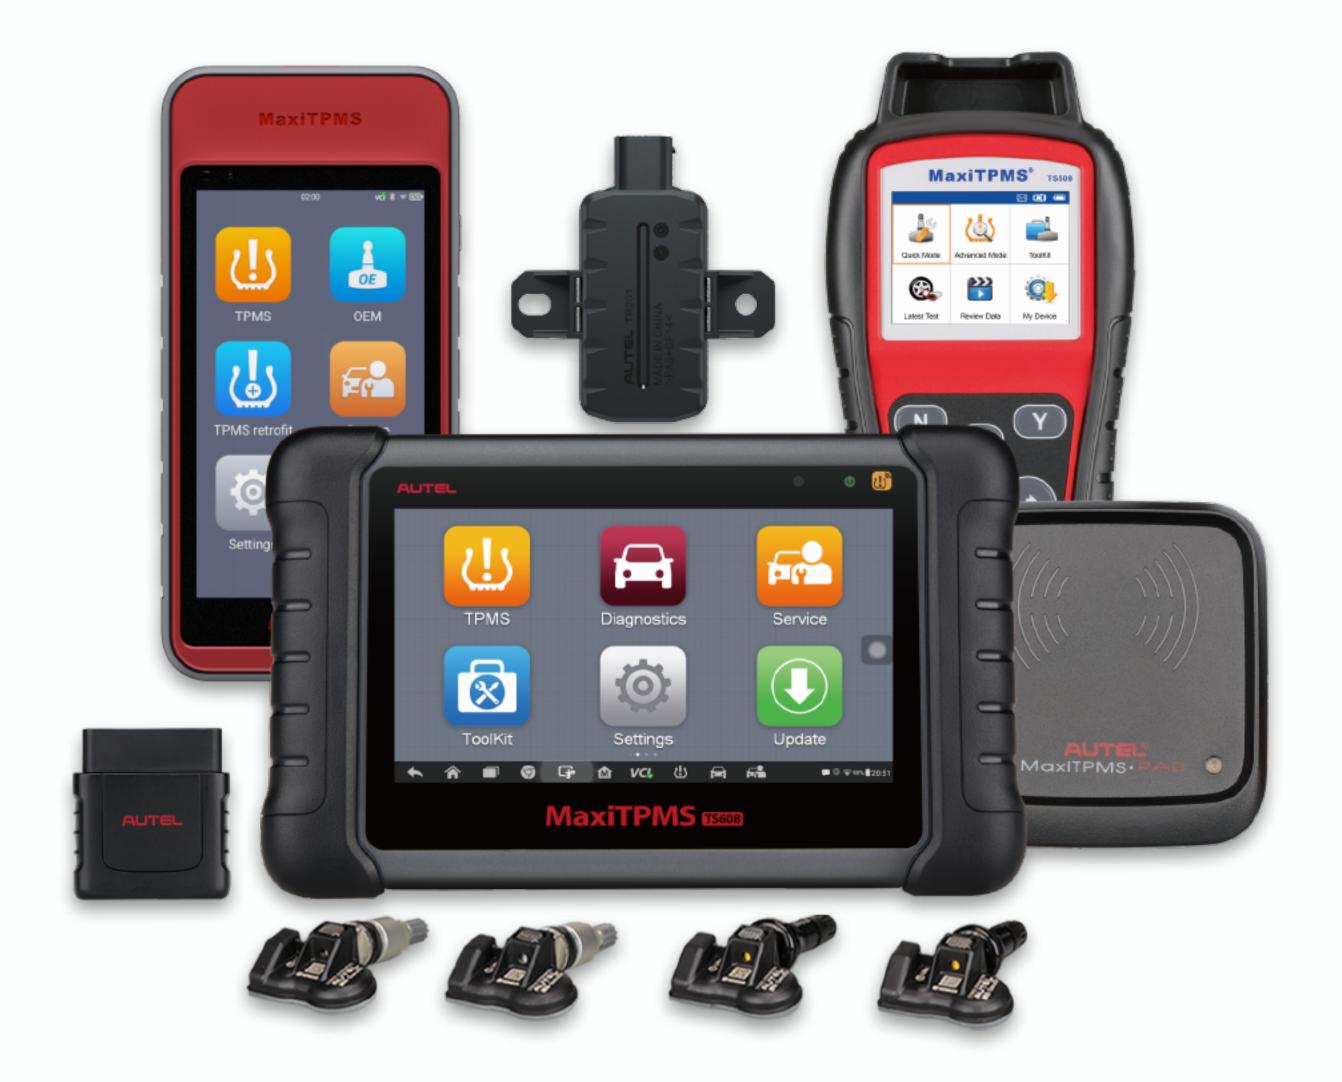

#### **TPMS** Products

#### TPMS diagnostic tools and general tire pressure sensor:

The TPMS diagnostic tool is a small hand-held device. It is a specialized product used for tire pressure system inspection, tire pressure sensor activation, programming, and learning.

TPMS products can be programmed wirelessly through supporting tools and applied to most vehicle models on the market.

### MaxiTPMS