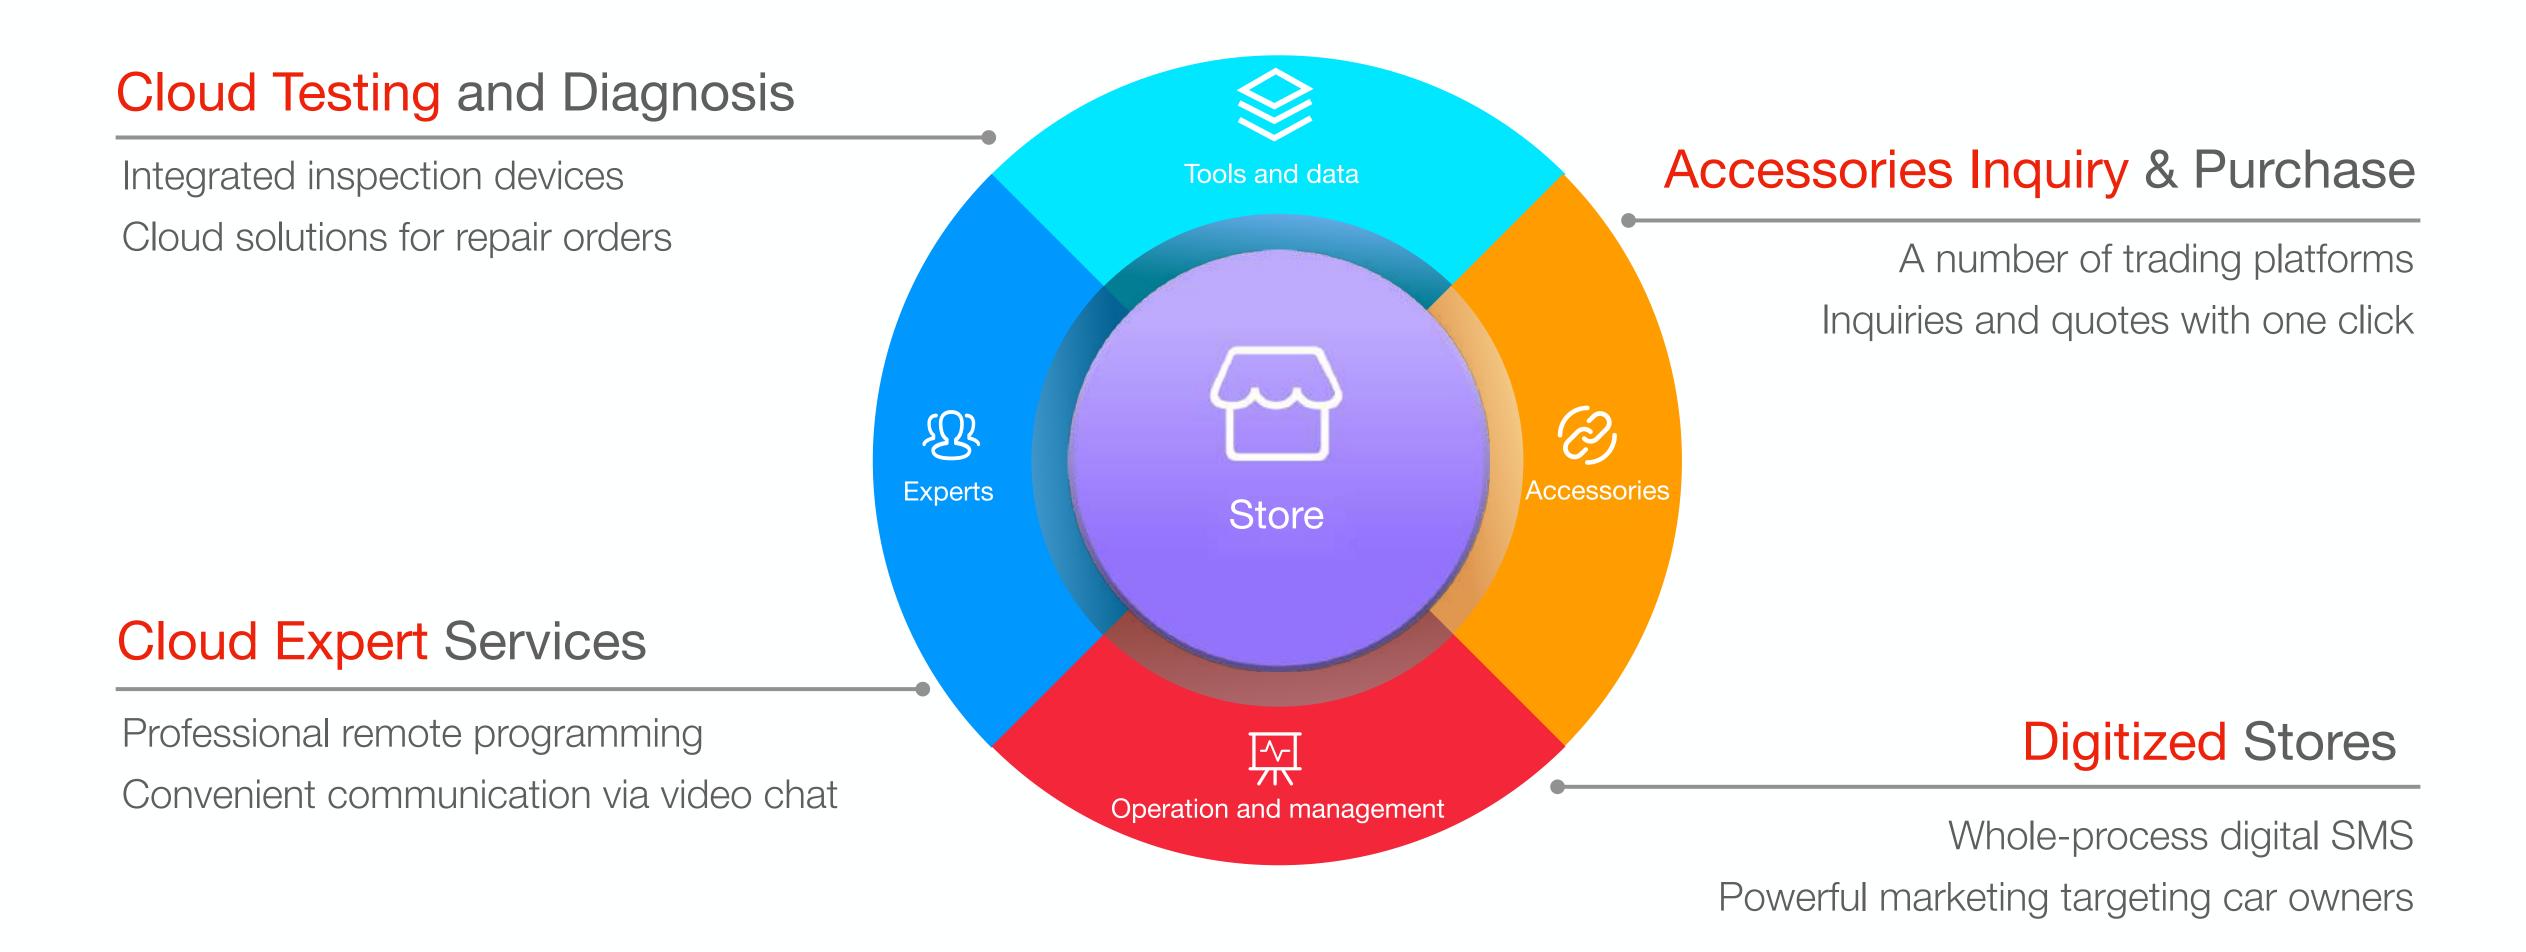

#### Intelligent Auto Repairing Cloud Service

Autel Intelligent Auto Repairing Cloud Service integrates store management, digital auto diagnostics, case studies, maintenance information and remote expert repair services, and is currently developing additional features. Utilizing data mining technology, this cloud service can provide a link between diagnostic data, maintenance information, expert repair information, independent retail store management data and other accessory information to deliver our intelligent diagnostic and repair results.

App of AUTEL Intelligent Auto Repairing

more than 70 countries and regions