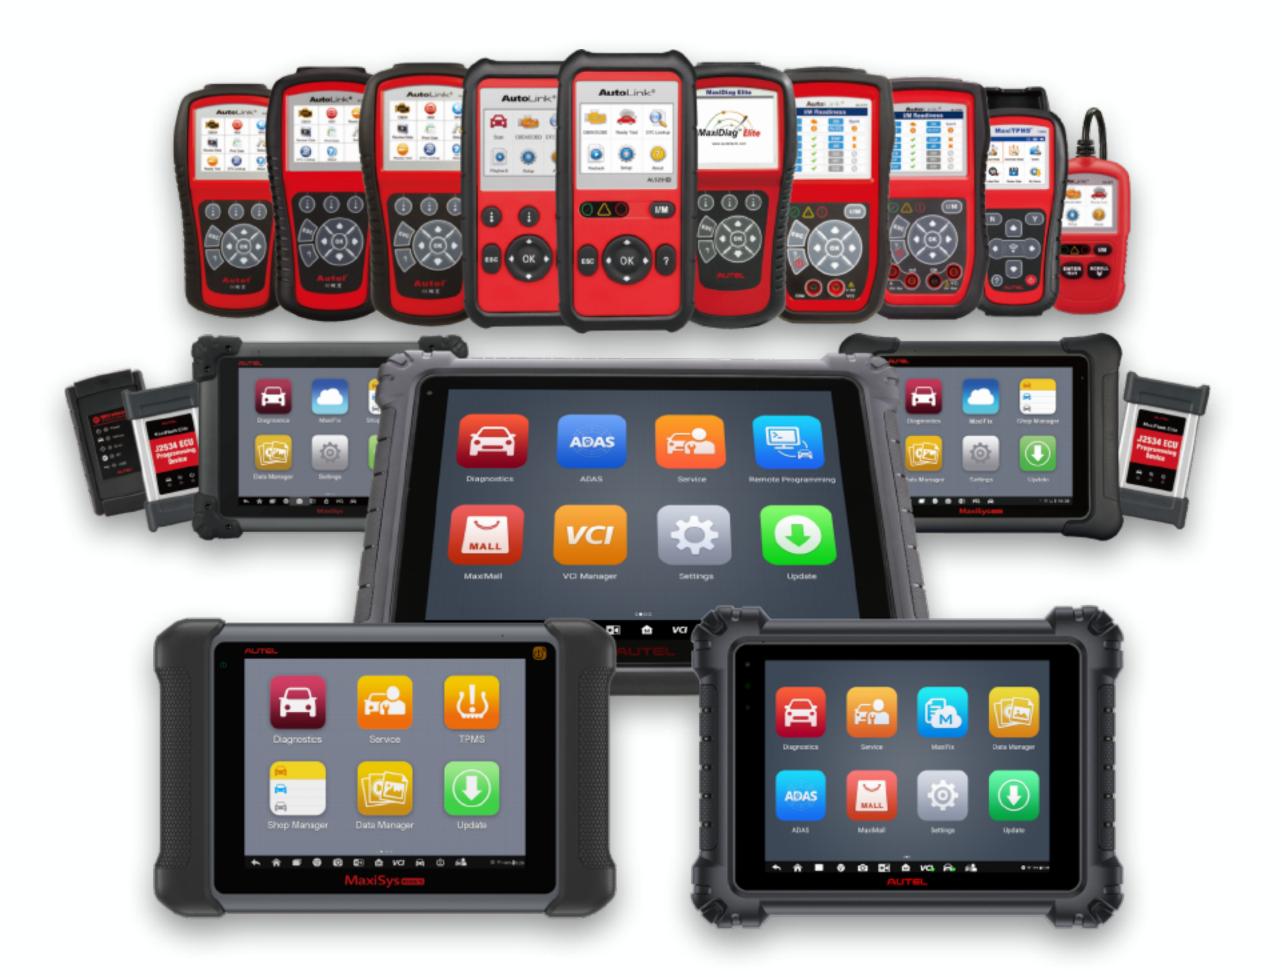

#### Automotive Diagnostic Products

Automotive intelligent diagnostic products: Comprehensive automotive diagnostic products are mainly intelligent diagnostic computer products, which perform comprehensive integrated functions such as communicating the automobile's electronic control system and dynamic live data to read fault codes, conducting component action tests, displaying sensor waveforms, and controlling computer coding or firmware.

Software upgrade service: Software is the company's core of automotive diagnostic system and the key to the products' functionality.

Automotive diagnostic products fully support the diagnostics of a multitude of different models of prevailing brands, different diagnostic connectors, and different protocols.